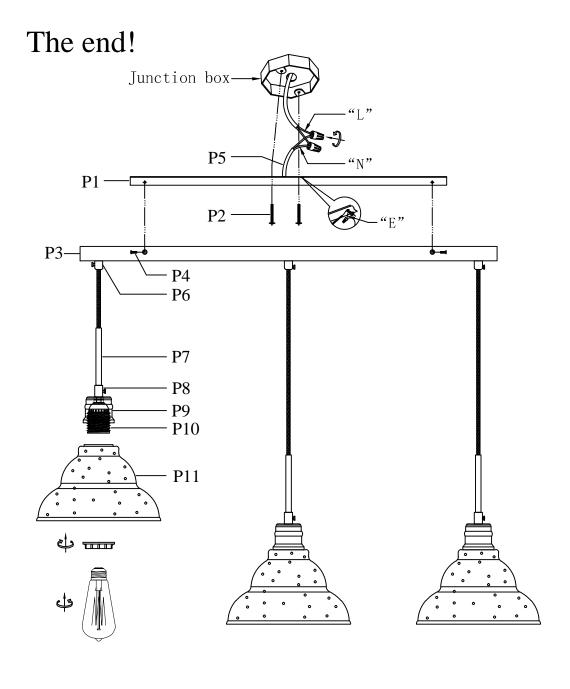

## Installation instructions:

- 1. Black wire from ceiling(junction box) attaches to "L"wire from the fixture.
- 2. White wire from ceiling(junction box) attaches to "N"wire from the fixture.
- 3. "E" wire from the fixture is attaced to the mounting bracket and an additional "E" wire from the mounting bracket must be secured to the junction box.
- 4. Secure mounting bracket to the junction box.
- 5.Insert screws (P2) in side of top unit the mounting bracket.
- 6.Put the canopy (P3) on the mounting bracket(P1) and use the screw(P4) to screw tighten.
- 7.Place the glass shade (P11) on the lamp head and twist it with the outer ring of the lamp head.
- 8.Install E26 light source, no include bulb.

## PARTS LIST

| part | picture  | Description                        | Qty | Check list |
|------|----------|------------------------------------|-----|------------|
| P1   |          | W5.12"*L21.65"<br>Mounting bracket | 1   |            |
| P2   |          | 5/32-32 Screw                      | 2   |            |
| P3   |          | L28.55"W5.5"H1"<br>Canopy plat     | 1   |            |
| P4   |          | 5/32-32 Screw                      | 4   |            |
| P5   |          | Power Cord 1' Black                | 1   |            |
| P6   |          | Car iron parts                     | 3   |            |
| P7   |          | L4. 15"Tube                        | 3   |            |
| P8   |          | Coupling                           | 3   |            |
| P9   |          | D2" Socket cover                   | 3   |            |
| P10  |          | E26 Socket                         | 3   |            |
| P11  | <u> </u> | D8.5"*H5.2" Glass shade            | 3   |            |
|      |          |                                    |     |            |
|      |          |                                    |     |            |
|      |          |                                    |     |            |
|      |          |                                    |     |            |
|      |          |                                    |     |            |
|      |          |                                    |     |            |
|      |          |                                    |     |            |
|      |          |                                    |     |            |
|      |          |                                    |     |            |
|      |          |                                    |     |            |
|      |          |                                    |     |            |
|      |          |                                    |     |            |
|      |          |                                    |     |            |
|      |          |                                    |     |            |

"L" = Hot wire

"N" = Neutral wire

"E" = Ground wire